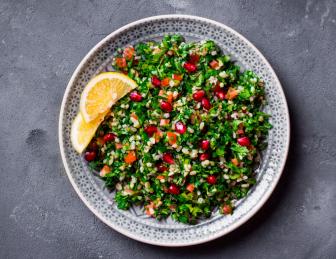

## FOR LUNCH

| Sumac Roasted British Chicken,<br>Flash Fried Rice and Peas (ngci), (591kcals)  |                   |
|---------------------------------------------------------------------------------|-------------------|
| Homemade Vegetable Fritters (ve), (447 kcals)                                   | В                 |
| Char Grilled Courgette, Rocket,<br>Tabbouleh and Tomato Salad (ve), (112 kcals) | В                 |
| Crunchy Sumac Spiced<br>Vegetable Salad (ve), (32 kcals)                        | В                 |
| Cucumber Lemon Tomato Pomegranate<br>Salad with Sumac (32 kcals)                | В                 |
| AFTERNOON SNACK                                                                 |                   |
| Homemade Banana Flapjack (670 kcals)                                            | ( <mark>{C</mark> |